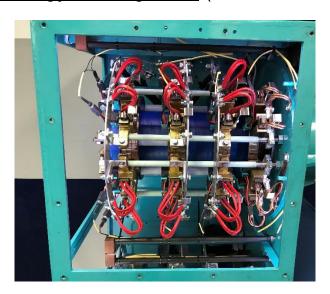

## **Features:**

- The application is for GE 1.5MW to 1.85MW turbines with Hitachi style generators.
- Fits Hitachi generators with 270 mm OD Slip ring.
- Brush Spring included.
- Brushes sold separately. Part number W61050365LG.
- > This brush holder is a <u>direct replacement</u> for the OEM phase brush holder.
- > The same brush and spring are used in this holder as in the OEM.
- > Micro-switches are more robust, readily available, and easy to replace if needed.
- > This holder plugs into the existing yellow wiring harness. (See installed holders below)