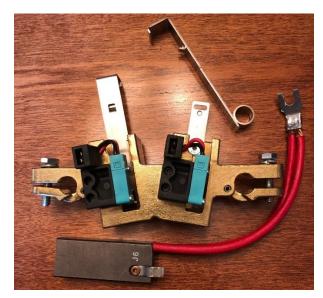

## **Single Brush Holder Assembly**

Part Number: W61074942A

•

## **Features:**

- The application is for GE 1.5MW to 1.85MW turbines with Hitachi style generators.
- Fits Hitachi generators with 270 mm OD Slip ring.
- Brush Spring included.
- Brushes sold separately. Part number W61050365LG.
- > This brush holder is a <u>direct replacement</u> for the OEM phase brush holder.
- > The same brush and spring are used in this holder as in the OEM.
- > Micro-switches are more robust, readily available, and easy to replace if needed.
- > This holder plugs into the existing yellow wiring harness. (See installed holders below)